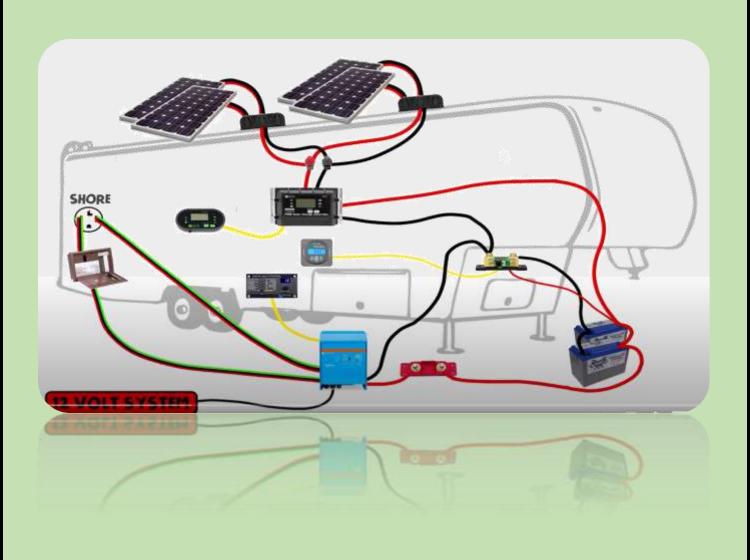

## **Complete Solar System Installations**

Going green is the new way of life. Years of solar and battery knowledge has made it possible to run your RV completely off grid and still be able to live, comfortably, with life's conveniences. Have us install a solar system and/or Lithium batteries while we replace your cooling unit. We did extensive research and we only use the best products that have been tested and proven to last for many years......

## Estimated cost for a solar system installed:

(Using 200W and 300W Panels and Your Batteries)

300W Solar System with 300W Panel & Charge Controller-\$1236.00
600W Solar System with 200W Panels & Charge Controller-\$2127.00
900W Solar System with 300W Panels & Charge Controller-\$2530.00
1200W Solar System with 200W Panels & Charge Controller-\$3220.00

### Solar Panels (Mounting Brackets Included)

**310W Solar panel** \$255.00

**200W Solar panel** \$235.00

## **Charge Controllers and Inverters**

| Victron 100 Amp Solar Charge Controller-      | \$787.17  |
|-----------------------------------------------|-----------|
| Victron 60 Amp Solar Charge Controller-       | \$543.24  |
| Victron 30 Amp Solar Charge Controller-       | \$277.56  |
| Victron Multi Plus 2000W Inverter/Charger-    | \$1120.00 |
| Victron Multi Plus 3000W Inverter/Charger-    | \$1303.13 |
| Victron Multi Plus-II 3000W inverter/Charger- | \$1550.00 |
| Victron Bluetooth Dongle-                     | \$100.00  |
| Victron Smart Shunt-                          | \$139.00  |
| DC to DC Charger 30 Amp                       | \$240.00  |
| DC to DC Charger 20 Amp                       | \$201.00  |
| 30 Amp converter (AC to DC)                   | \$200.00  |
| 18 Amp converter (AC to DC)                   | \$166.00  |
| Soft Start for RV AC                          | \$300.00  |